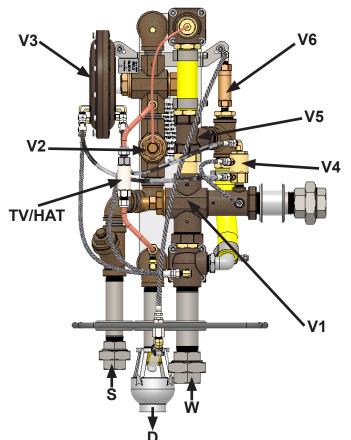

# **GENERATION THREE (GEN-3)**

Manufactured 2016 - Present

### CHANGES MADE

- 1. Replaced Haws V1 Mixing Valve with ThermOmegaTech® V1 Mixing Valve
- 2. Changed the position of V6

## **COMPONENTS**

TV/HAT: 155°F Heat Actuated Trap

V1: Mixing Valve

V2: Steam Metering Valve

V3: Diaphragm Valve Steam Flow Control

V4: Final Water Temperature Control

V5: Tempering Valve

V6: Over-Temperature Prevention Valve