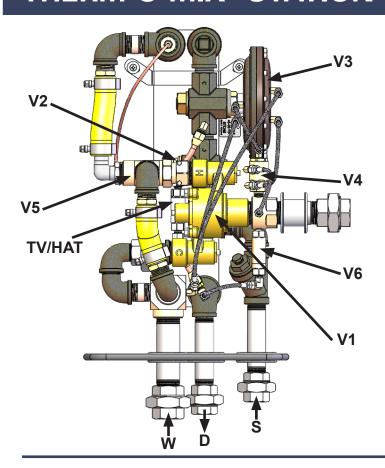

# **GENERATION TWO (GEN-2)**

Manufactured 2014 - 2017

# **CHANGES MADE**

1. Replaced V1 Mixing Valve with Haws 9201E V1 Mixing Valve to comply with ASSE 1071

## **COMPONENTS**

TV/HAT: 155°F Heat Actuated Trap

V1: Mixing Valve (Haws 9201E)

V2: Steam Metering Valve

V3: Diaphragm Valve Steam Flow Control

V4: Final Water Temperature Control

V5: Tempering Valve

V6: Over-Temperature Prevention Valve