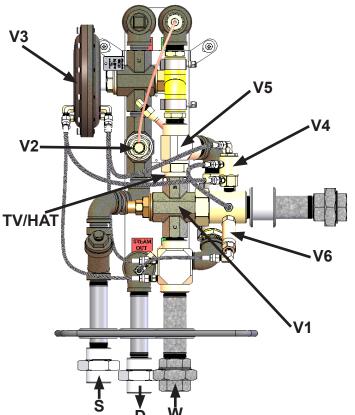

# **GENERATION ONE (GEN-1)**

Manufactured 2013 - 2016

#### CHANGES MADE

- 1. Added V5
- 2. Added V6
- Added several check valves to comply with ASSE 1071

#### **COMPONENTS**

TV/HAT: 155°F Heat Actuated Trap

V1: Mixing Valve

V2: Steam Metering Valve

V3: Diaphragm Valve Steam Flow Control

V4: Final Water Temperature Control

V5: Tempering Valve

V6: Over-Temperature Prevention Valve