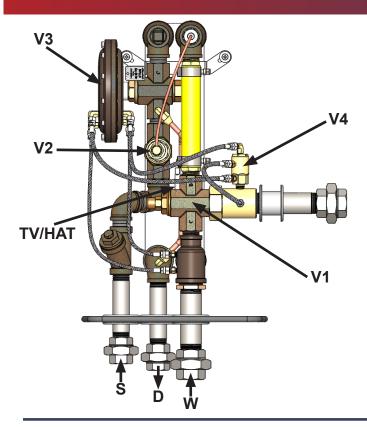

# **GENERATION ZERO (GEN-0)**

Manufactured 2000 - 2013

### **COMPONENTS**

TV/HAT: 155°F Heat Actuated Trap

V1: Mixing Valve

V2: Steam Metering Valve

V3: Diaphragm Valve Steam Flow Control

V4: Final Water Temperature Control