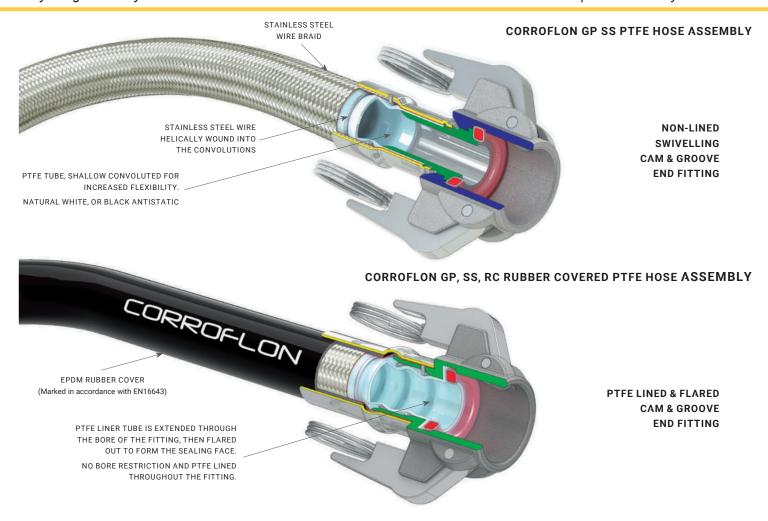

#### **VACUUM LIMITATIONS -**

VACUUM RESISTANT TO -0.9BAR FOR ALL SIZES UP TO 2", AND IN 'SP' GRADE FOR SIZES ABOVE 2"

**END FITTINGS** *Non-Lined, or PTFE Lined & Flared design for:*ANSI 150, DIN AND JIS SWIVEL FLANGES, CAM & GROOVE,
SANITARY TRICLAMP, DIN11851 AND SMS HYGIENIC FITTINGS

#### END FITTINGS Non-Lined design for:

BSP, NPT AND JIC THREADED FITTINGS, AND RJT FITTINGS AND MORE

# **BRAID DESIGN OPTIONS -**

STAINLESS STEEL WIRE OR POLYPROPYLENE YARN BRAIDS ARE STANDARD, WITH HASTELLOY OR PVDF BRAIDS AVAILABLE TO SPECIAL ORDER

#### **EXTERNAL COVER OPTIONS -**

BLACK EPDM RUBBER COVER, OR CLEAR SILICONE RUBBER COVER