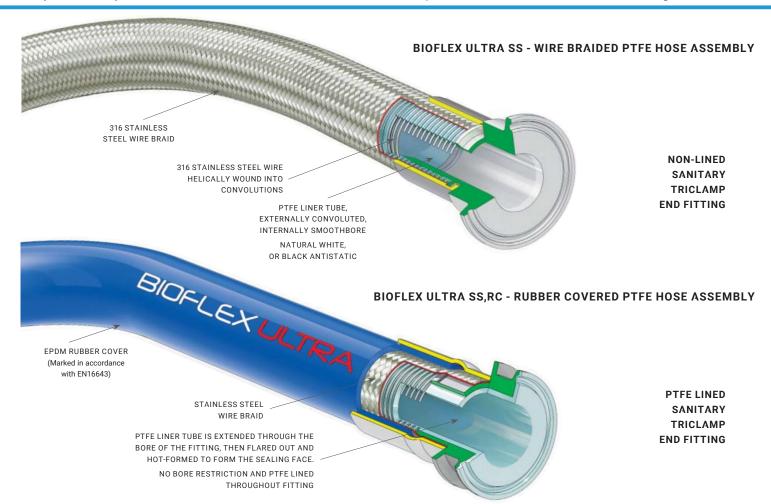

# **VACUUM LIMITATIONS -**

VACUUM RESISTANT TO -0.9BAR FOR ALL SIZES

**END FITTINGS** *Non-Lined, or PTFE Lined and Flared design for:*ANSI 150, DIN AND JIS SWIVEL FLANGE FITTINGS, CAM & GROOVE
FITTINGS, SANITARY TRICLAMP FITTINGS, DIN 11851 AND SMS HYGIENIC FITTINGS, I-LINE FITTINGS AND DIP PIPES

#### END FITTINGS Non-Lined design for:

BSP, NPT AND JIC THREADED FITTINGS, AND RJT FITTINGS

#### **BRAID DESIGN OPTIONS -**

STAINLESS STEEL WIRE OR POLYPROPYLENE YARN BRAIDS ARE STANDARD, WITH HASTELLOY OR PVDF BRAIDS TO SPECIAL ORDER

#### **EXTERNAL COVER OPTIONS -**

BLUE (GRADE RC) OR BLACK (GRADE BK) EPDM RUBBER COVER, OR CLEAR SILICONE RUBBER COVER (GRADE SI)